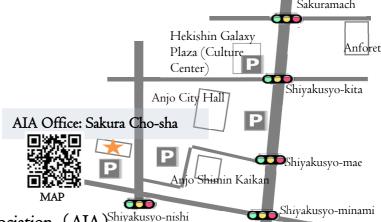

## Level check

Level checking for class placement will be held on <u>Wednesday May 7<sup>th</sup>, at 7 pm</u>, in Sakura Cho-sha. Those who have the textbook "Minna no Nihongo", "Marugoto", please bring it with you at this time.

## Inquiries

安城市国際交流協会 Anjo International Association(AIA)Shiyakusyo-nishi

Anjo City Hall, Sakura cho-sha(building) Mon. to Fri., 9:30-12:00, 13:00-17:00 Closed for holidays

Tel 0566-71-2260 E-mail kokusai.aia@gmail.com Website www.anjo-kokusai.jp